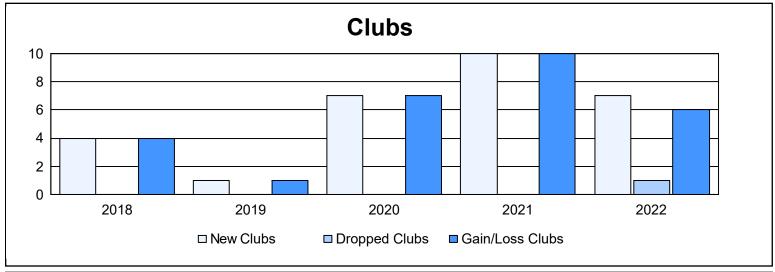

District 418 As of June 2022 Cumulative

| Year      | New<br>Clubs | Dropped<br>Clubs | Gain/<br>Loss<br>Clubs | New<br>Members | Charter<br>Members | Reinstate<br>Members | Transfer<br>Members | Total<br>Member<br>Added | Total<br>Members<br>Dropped | Gain/<br>Loss<br>Members |
|-----------|--------------|------------------|------------------------|----------------|--------------------|----------------------|---------------------|--------------------------|-----------------------------|--------------------------|
| 2017-2018 | 4            | 0                | 4                      | 162            | 129                | 1                    | 1                   | 293                      | 50                          | 243                      |
| 2018-2019 | 1            | 0                | 1                      | 68             | 63                 | 3                    | 4                   | 138                      | 125                         | 13                       |
| 2019-2020 | 7            | 0                | 7                      | 133            | 166                | 3                    | 3                   | 305                      | 161                         | 144                      |
| 2020-2021 | 10           | 0                | 10                     | 145            | 297                | 5                    | 0                   | 447                      | 202                         | 245                      |
| 2021-2022 | 7            | 1                | 6                      | 290            | 191                | 12                   | 0                   | 493                      | 278                         | 215                      |
| Average   | 6            | 0                | 6                      | 160            | 169                | 5                    | 2                   | 335                      | 163                         | 172                      |